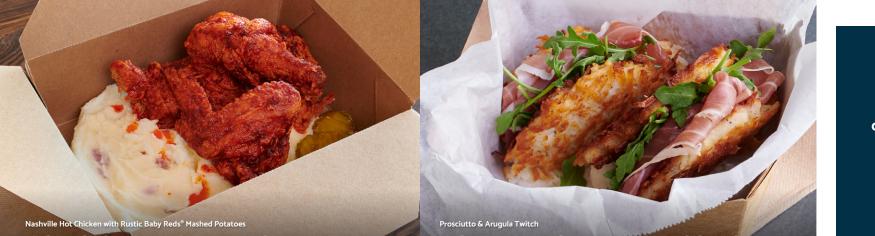

### **CONSISTENT CARRY-OUT**

**CONTEMPORARY CLASSICS** 

Idahoan<sup>®</sup> Mashed Potatoes, Shreds, Slices, Flakes, and Single-Serve Cups transport easily and are a convenient and simple option for guests on the go. With the increased adoption of take-out, today's guests are looking for options that deliver delicious flavor at home - and reheat perfectly for an experience just like that in the restaurant. Idahoan potatoes hold up well for carry-out and delivery, allowing operators to serve up craveable and creative dishes that can be enjoyed just about anywhere.