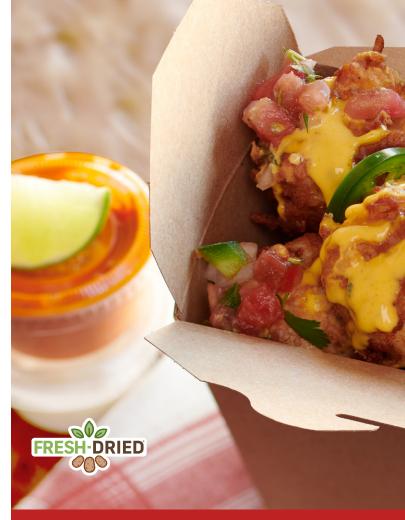

# Take-Out & Delivery SPEED-SCRATCH POTATO SOLUTIONS

Scratch-Like Quality | Convenient & Consistent | Labor-Saving |

A CANVAS FOR YOUR CULINARY CREATIVITY Delicious potatoes, on-premise or at home.

Shelf-Stable

### **CONSISTENT CARRY-OUT**

**CONTEMPORARY CLASSICS** 

Idahoan<sup>®</sup> Mashed Potatoes, Shreds, Slices, Flakes, and Single-Serve Cups transport easily and are a convenient and simple option for guests on the go. With the increased adoption of take-out, today's guests are looking for options that deliver delicious flavor at home - and reheat perfectly for an experience just like that in the restaurant. Idahoan potatoes hold up well for carry-out and delivery, allowing operators to serve up craveable and creative dishes that can be enjoyed just about anywhere.

## DELICIOUS ON-PREMISE OR AT HOME

✓ Grab & Go ✓ Take-Out ✓ Delivery