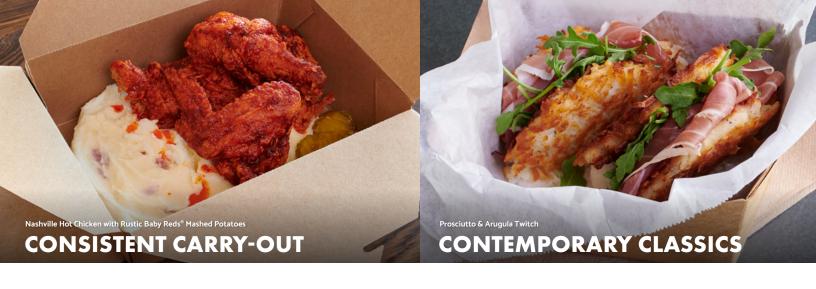

## Take-Out & Delivery SPEED-SCRATCH POTATO SOLUTIONS

## A CANVAS FOR YOUR CULINARY CREATIVITY

Delicious potatoes, on-premise or at home.

Idahoan® Mashed Potatoes, Shreds, Slices, Flakes, and Single-Serve Cups transport easily and are a convenient and simple option for guests on the go. With the increased adoption of take-out, today's guests are looking for options that deliver delicious flavor at home – and reheat perfectly for an experience just like that in the restaurant. Idahoan potatoes hold up well for carry-out and delivery, allowing operators to serve up craveable and creative dishes that can be enjoyed just about anywhere.