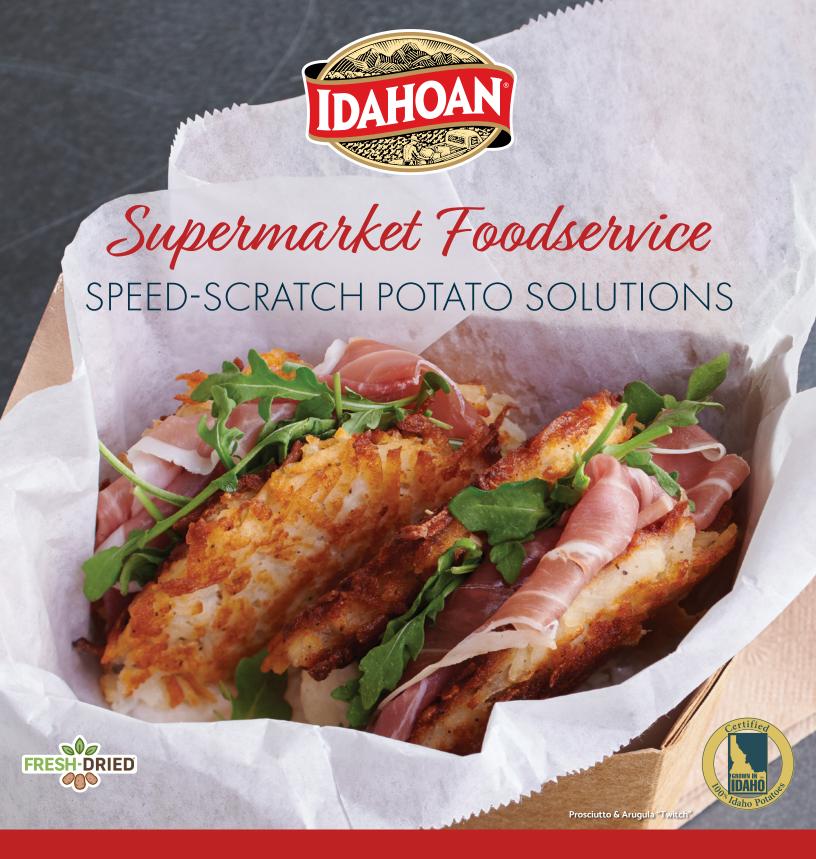

# A CANVAS FOR YOUR CULINARY CREATIVITY

Mashed Potatoes, Hash Browns, Casseroles, and Tater Appetizers—delicious, versatile, and simple prep.

Idahoan<sup>®</sup> Mashed Potatoes, Hash Browns, Casseroles, and Tater Appetizers help take standard deli foodservice fare to new–and delicious–heights. Perfect as a standalone side, topped with a few simple ingredients, or used as a base for trendy bowls and grab-n-go meals, these spuds will have your customers craving more. With Idahoan potatoes, it's easy to span a variety of global flavors–with fresh shredded potato salads, creamy casseroles, delicious dips, and classic sides.