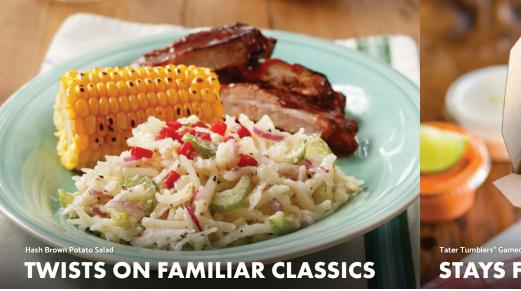

# A CANVAS FOR YOUR CULINARY CREATIVITY

Mashed Potatoes, Hash Browns, Casseroles, and Tater Appetizers—delicious, versatile, and simple prep.

Idahoan<sup>®</sup> Mashed Potatoes, Hash Browns, Casseroles, and Tater Appetizers help take standard deli foodservice fare to new–and delicious–heights. Perfect as a standalone side, topped with a few simple ingredients, or used as a base for trendy bowls and grab-n-go meals, these spuds will have your customers craving more. With Idahoan potatoes, it's easy to span a variety of global flavors–with fresh shredded potato salads, creamy casseroles, delicious dips, and classic sides.