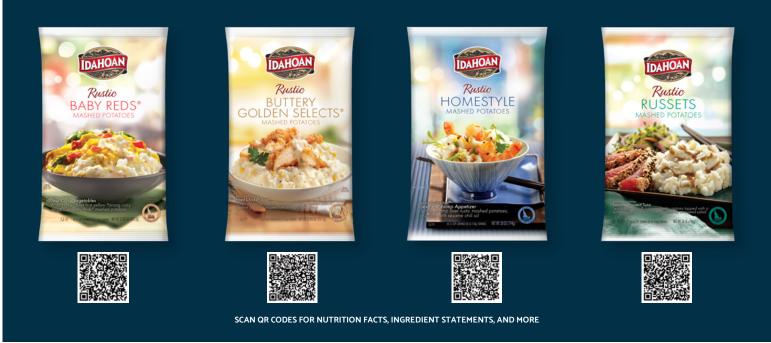

| Description                                             | Pack Size   | GTIN               | US<br>DOT Code | Canada<br>DOT Code | Net Wt.    | Ship Wt.   | Case Cube | Tie/High<br>(40 x 48 Pallet) | Finished<br>(lbs./Case) |
|---------------------------------------------------------|-------------|--------------------|----------------|--------------------|------------|------------|-----------|------------------------------|-------------------------|
| Idahoan® RUSTIC Baby Reds® Mashed Potatoes              | 8/32.85 oz. | 1 00 29700 00344 6 | 625498         | 737635             | 16.43 lbs. | 18.12 lbs. | 0.83      | 11x5                         | 79                      |
| Idahoan® RUSTIC Buttery Golden Selects® Mashed Potatoes | 8/32.85 oz. | 1 00 29700 00349 1 | 625497         | 737634             | 16.43 lbs. | 18.12 lbs. | 0.83      | 11x5                         | 79                      |
| Idahoan® RUSTIC Homestyle Mashed Potatoes               | 12/28 oz.   | 1 00 29700 00365 1 | 548474         | 737624             | 21.00 lbs. | 23.00 lbs. | 1.21      | 10x4                         | 121                     |
| Idahoan® RUSTIC Russets Mashed Potatoes                 | 8/28 oz.    | 1 00 29700 00366 8 | 683374         | 737641             | 14.00 lbs. | 15.80 lbs. | 0.83      | 11x5                         | 80                      |