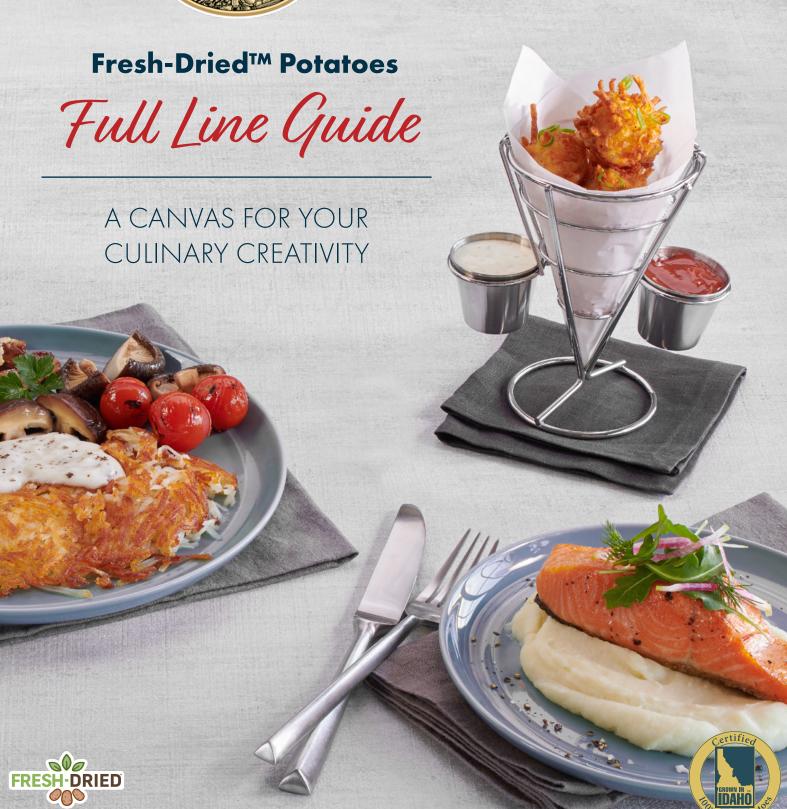

## A CANVAS FOR YOUR CULINARY CREATIVITY

Idahoan® potatoes are a blank canvas for chefs to build upon. Delicious on their own or easily customized with mix-ins and sauces, they're the perfect flavor vehicle for innovative and exciting menu creations across all dayparts, menu formats, and cuisines.