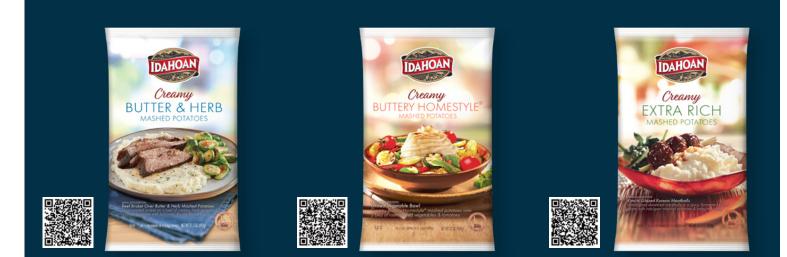

## **Creamy FLAVORED** MASHED POTATOES

Butter & Herb Mashed Potatoes with Corned Beef Brisket & Roasted Brussles Sprouts

Scratch-Like Quality | Convenient & Consistent | Labor-Saving | Shelf-Stable

SCAN QR CODES FOR NUTRITION FACTS, INGREDIENT STATEMENTS, AND MORE

| Description                                        | Pack Size  | GTIN               | US<br>DOT Code | Canada<br>DOT Code | Net Wt.    | Ship Wt.   |      | Tie/High<br>(40 x 48 Pallet) | Finished<br>(lbs./Case) |
|----------------------------------------------------|------------|--------------------|----------------|--------------------|------------|------------|------|------------------------------|-------------------------|
| Idahoan® CREAMY Butter & Herb Mashed Potatoes      | 8/32 oz.   | 1 00 29700 00342 2 | 625499         | 737636             | 16.00 lbs. | 17.69 lbs. | 0.83 | 11x5                         | 79                      |
| Idahoan® CREAMY Buttery Homestyle® Mashed Potatoes | 8/32 oz.   | 1 00 29700 00341 5 | 613916         | 737633             | 16.00 lbs. | 17.69 lbs. | 0.83 | 11x5                         | 79                      |
| Idahoan® CREAMY Extra Rich Mashed Potatoes         | 8/31.5 oz. | 1 00 29700 00305 7 | 697236         | 737643             | 15.75 lbs. | 17.10 lbs. | 0.80 | 11x5                         | 79                      |