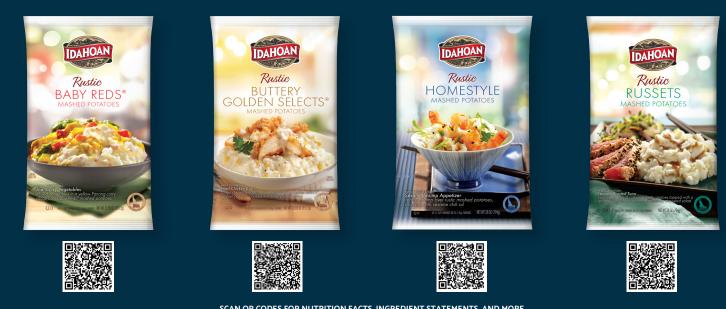

Rustic MASHED POTATOES

Rustic Russets Mashed Potatoes & Tofu Curry Bowl

## A CANVAS FOR YOUR CULINARY CREATIVITY

Authentic, home-style flavor and texture with hearty lumps and peels.

Scratch-Like Quality | Convenient & Consistent | Labor-Saving | Shelf-Stable

SCAN QR CODES FOR NUTRITION FACTS, INGREDIENT STATEMENTS, AND MORE

| Description                                             | Pack Size   | GTIN               | US<br>DOT Code | Canada<br>DOT Code | Net Wt.    | Ship Wt.   | Case Cube | Tie/High<br>(40 x 48 Pallet) | Finished<br>(Ibs./Case) |
|---------------------------------------------------------|-------------|--------------------|----------------|--------------------|------------|------------|-----------|------------------------------|-------------------------|
| Idahoan® RUSTIC Baby Reds® Mashed Potatoes              | 8/32.85 oz. | 1 00 29700 00344 6 | 625498         | 737635             | 16.43 lbs. | 18.12 lbs. | 0.83      | 11x5                         | 79                      |
| Idahoan® RUSTIC Buttery Golden Selects® Mashed Potatoes | 8/32.85 oz. | 1 00 29700 00349 1 | 625497         | 737634             | 16.43 lbs. | 18.12 lbs. | 0.83      | 11x5                         | 79                      |
| Idahoan® RUSTIC Homestyle Mashed Potatoes               | 12/28 oz.   | 1 00 29700 00365 1 | 548474         | 737624             | 21.00 lbs. | 23.00 lbs. | 1.21      | 10x4                         | 121                     |
| Idahoan <sup>®</sup> RUSTIC Russets Mashed Potatoes     | 8/28 oz.    | 1 00 29700 00366 8 | 683374         | 737641             | 14.00 lbs. | 15.80 lbs. | 0.83      | 11x5                         | 80                      |
| SOURCE: DATASSENTIAL 2022                               |             |                    |                |                    |            |            |           |                              |                         |