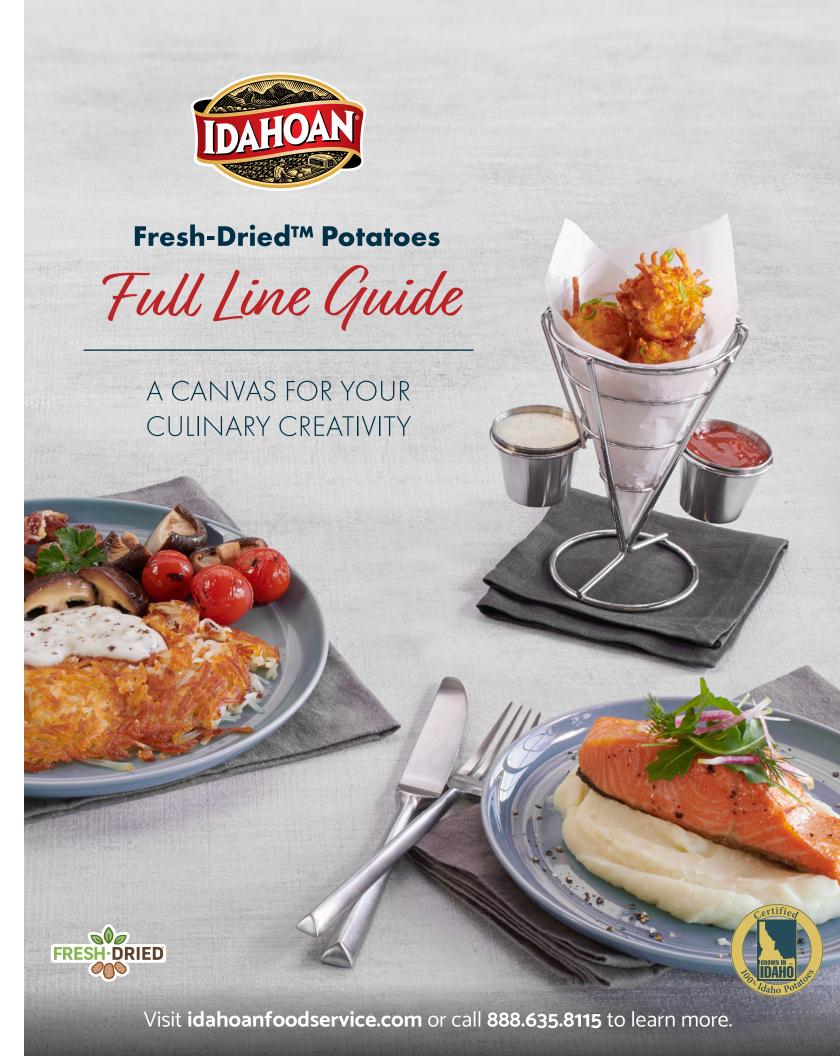

### A CANVAS FOR YOUR CULINARY CREATIVITY

Idahoan® potatoes are a blank canvas for chefs to build upon. Delicious on their own or easily customized with mix-ins and sauces, they're the perfect flavor vehicle for innovative and exciting menu creations across all dayparts, menu formats, and cuisines.