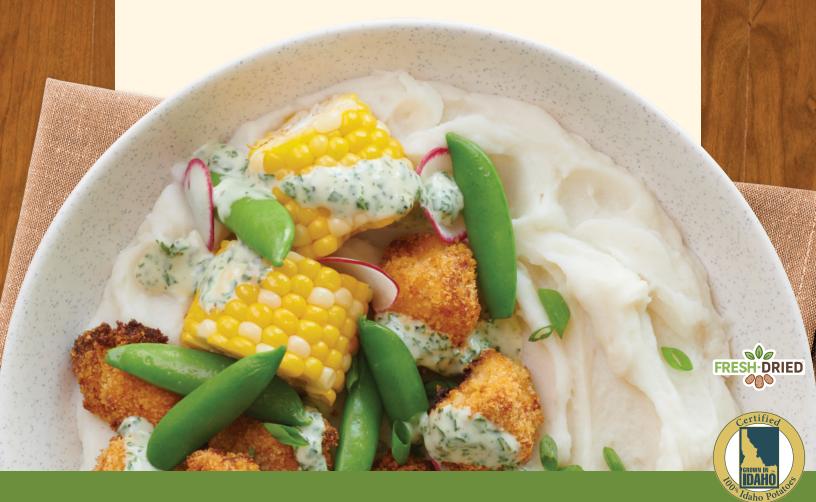

# BETTER FOR YOU, MADE EASY

Smooth and creamy, simply seasoned.

Bowl dishes are predicted to outperform 88% of all other foods, beverages, and ingredients over the next four years.<sup>2</sup> 74.5%

Mashed potatoes are found in 25.5% of ethnic menus and 74.5% of non-ethnic menus.<sup>3</sup>