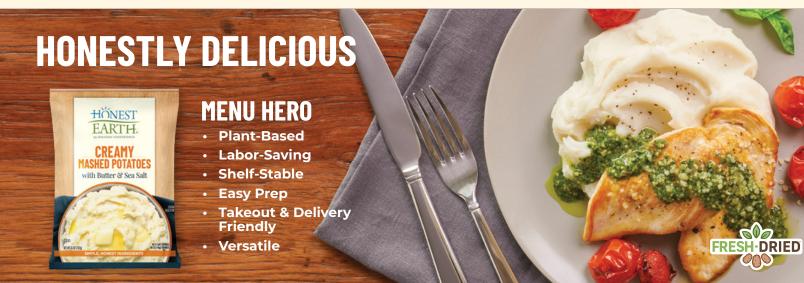

# CREAMY MASHED POTATOES

with Butter & Sea Salt

# BETTER FOR YOU, MADE EASY

Smooth and creamy, simply seasoned.